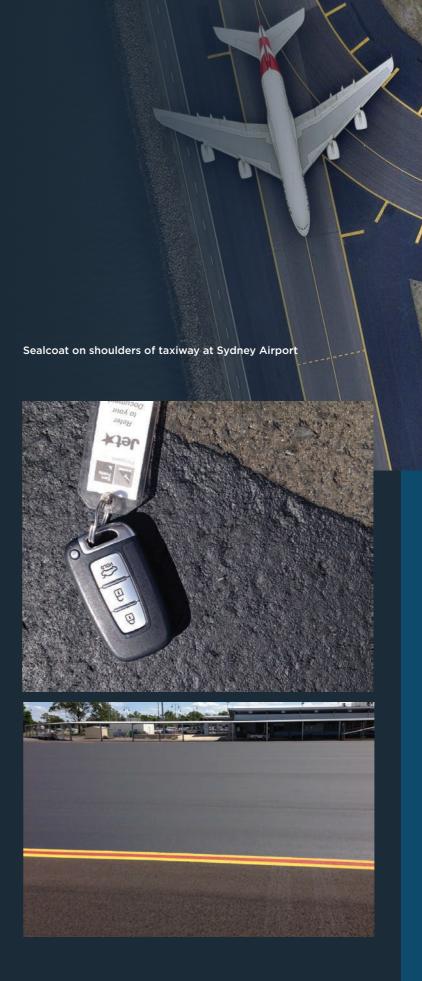

## **FUEL RESISTANT COATING FOR PROTECTING ASPHALT SURFACES.** FRM SealCoat is an emulsion based sealant which contains no harmful chemicals so that it can be applied safely to existing surfaces.

FRM SealCoat is designed to penetrate asphalt surfaces and protect them from damage caused by fuel spillages which can occur on airport aprons and vehicle depots. It may be applied as a mineral filled sealer through spray, broom, or squeegee and may be applied as an un-filled coating through high volume equipment.

Within as little as a few minutes after installation, a tough but ductile, black satin surface permanently protects the underlying asphalt surface from tyre wear, sun degradation, and moisture. The high molecular weight and high softening point of this material prevent tracking or displacements by rolling traffic in the heat of the day. FRM SealCoat is filled with an engineered hydrocarbon additive, which is provided as an emulsified, high molecular weight thermoplastic. It exhibits a high softening point, good low temperature ductility and excellent hydrolytic stability; as well as superior adhesion to moist mineral surfaces.