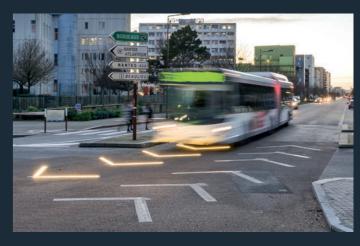

#### **DYNAMIC BUS LANES**

Flowell streamlines traffic on existing roadways. It is a multifaceted transport management and signalling system that manages all aspects of travel demand, providing optimised solutions for peak time traffic, variable parking management and safety solutions.

## Where FLOWELL has been implemented benefits include:

- Less forced passages
- Less jaywalking
- Less late stops
- Improved understandings of right of way and who has priority at a junction
- Less conflict between road users
   cyclists/traffic
- · Improved traffic safety
- Better traffic flows