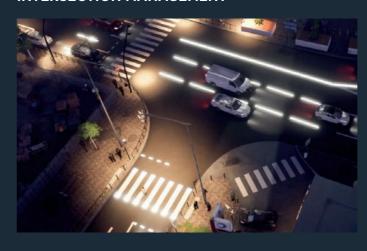

#### INTERSECTION MANAGEMENT

## Optimise traffic demand management and safety by:

- Increasing visibility and safety of pedestrian crossings
- Dynamic lane allocation
- Converting carparks into loading zones during the daytime
- Creation of temporary drop-off zones around schools
- Guiding traffic at intersections