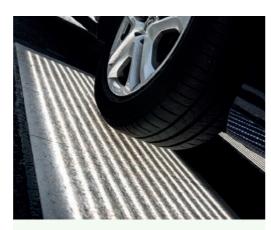

# PRODUCTS & SERVICES CAPABILITIES STATEMENT

The Flowell solution consists of panels bonded to the pavement that can bear all types of vehicle traffic with the same grip as conventional road surfacing. The panels, composed of LEDs encapsulated in a multilayer substrate, are connected to an electrical grid and controlled remotely.