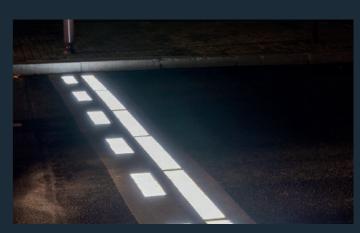

## Optimise traffic demand management and safety by:

- Increasing visibility and safety of pedestrian crossings
- Dynamic lane allocation
- Converting carparks into loading zones during the daytime
- Creation of temporary drop-off zones around schools
- Guiding traffic at intersections