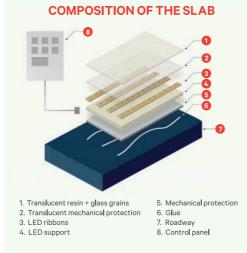

# PRODUCTS & SERVICES CAPABILITIES STATEMENT

The Flowell solution consists of panels bonded to the pavement that can bear all types of vehicle traffic with the same grip as conventional road surfacing. The panels, composed of LEDs encapsulated in a multilayer substrate, are connected to an electrical grid and controlled remotely.