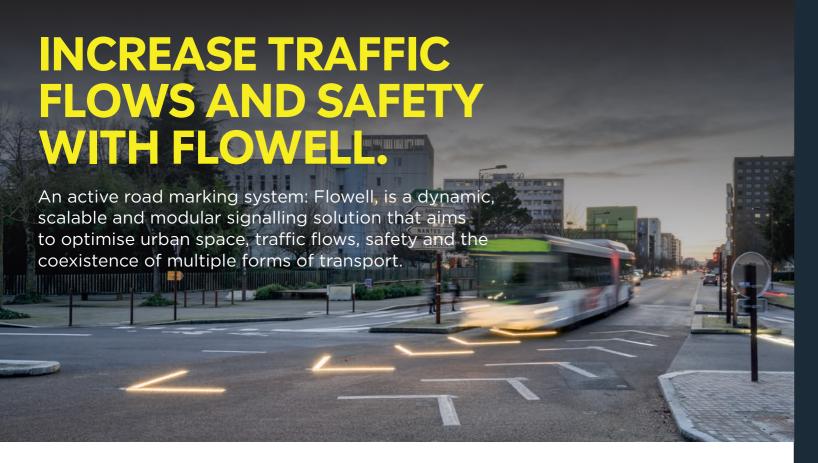

# PRODUCTS & SERVICES CAPABILITIES STATEMENT

The Flowell solution consists of panels bonded to the pavement that can bear all types of vehicle traffic with the same grip as conventional road surfacing. The panels, composed of LEDs encapsulated in a multilayer substrate, are connected to an electrical grid and controlled remotely.

Flowell streamlines traffic on existing roadways. It is a multifaceted transport management and signalling system that manages all aspects of travel demand, providing optimised solutions for peak time traffic, variable parking management and safety solutions.